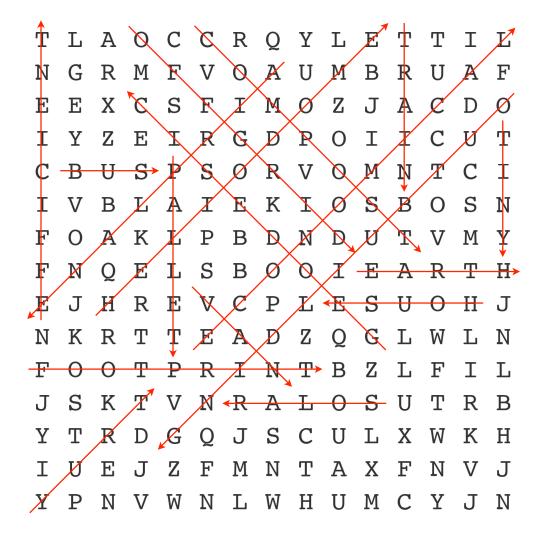

## **Unusual Homes**

The **bold** words listed below can be found vertically, horizontally, diagonally, forward, and backward.

R Т Т С С Y Ε Т Ι  $\mathbf{L}$ L Α 0 Q L G R  $\mathbf{F}$ V 0 Α U F Ν Μ Μ Β R U Α S E Х С F Τ Μ Ζ J C 0 E 0 Α D Т Τ Y Ζ Ε R G Ρ Ι Ι C Ι D 0 U C B U S Ρ S Т С Τ 0 R V 0 Μ Ν Ι S V B L Α Τ E Κ Ι 0 S Ν B 0 F Α Κ L Ρ Β D Ν D U Т Μ Y 0 V F Ν Ε L S Β 0 Η 0 0 Ι Ε Α R Т Η E V C Ρ Ŀ S U J  $\mathbf{E}$ J R Ε 0 Η Ν Κ R Т Т E Α D Ζ 0 G L W L Ν F Т Ρ R Τ Ν Т Ζ Τ. 0 0 B Τ. F Τ S J S Κ т V Ν R L U Т Α 0 R В S С G J Y Т R Q U L Η D Х W Κ Τ Ζ F Μ Т U Ε J Ν Α Х F Ν V J Y Ρ Ν V W Ν L W Η U Μ C Y J Ν

AIRPLANE BUS COMPOST TOILET EARTH BERM ECONOMICAL EFFICIENT COB HOUSE OFF-GRID OUTBUILDING ENVIRONMENTAL FOOTPRINT GEODESIC DOME HELIODOME

PALLET SOLAR TINY HOUSE TRAIN CAR VAN YURT